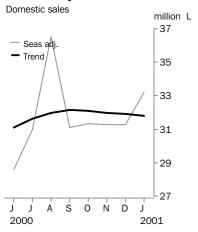

#### TREND ESTIMATES

- The trend series for total domestic wine sales of Australian produced wine fell 0.4% in January to 31.8 million litres. However, the trend estimate was 5.3% higher than January 2000.
- The trend estimate for white table wine decreased by 0.4% in January but was 4.8% higher than January 2000.
- The trend estimate for red and rosé wine has increased by 0.3% in January and is 11.4% higher than January 2000.

#### SEASONALLY ADJUSTED ESTIMATES

- The seasonally adjusted estimates for total sales of Australian produced wine was 33.2 million litres, up 6.1% on December 2000.
- The seasonally adjusted estimate for white table wine increased by 9.4% in January 2001, while the estimate for red/rosé increased by 3.2%.

## ORIGINAL ESTIMATES

• In original terms, 20.8 million litres of Australian produced wine was sold domestically by winemakers in January. Following the seasonal pattern this was down 47.8% on December 2000 but was 26.5% higher than January 2000 which was an unusually low month following millenium sales.