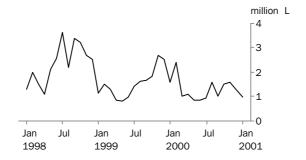

EXPORTS OF AUSTRALIAN PRODUCED WINE

Original data for January 2001 shows exports of 17.6 million litres of Australian produced wine valued at \$96 million. The volume of exports is down 28.1% on December 2000 and the value is down 26.4%. Compared to January 2000, wine exports have increased both in quantity and value of 8.3% and 27.8% respectively. The average value of Australian wine exported in January 2001 was \$5.47 per litre compared to \$4.64 per litre in January 2000.

WINE IMPORTS CLEARED FOR HOME CONSUMPTION

Original data for January shows that almost 1.0 million litres of wine was imported, down 26.2% on December 2000, and down 39.3% on January 2000. The average value of wine cleared for home consumption in January 2001 was \$6.65 per litre, up from \$3.73 per litre in January 2000.