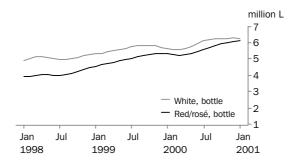

Tim Skinner

Acting Australian Statistician

TABLE WINE, GLASS
CONTAINER < 2 LITRES

The trend estimate for white table wine in glass containers less than 2 litres has remained relatively flat from July, but this month was up 11.1% on January 2000 and 27.4% higher than January 1998. The trend estimate for red/rosé in glass containers less than 2 litres has continued to rise, up 15.7% on January 2000 and up 57.3% on January 1998.

TOTAL WHITE AND RED/ROSÉ TABLE WINE The trend estimate for the domestic sales of total white table wine was 4.8% higher than January 2000 and up 4.5% on January 1998. The trend estimate for total red/rosé has increased 11.4% since January 2000 and 46.1% since January 1998.