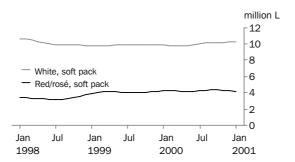

TABLE WINE, SOFT PACK CONTAINERS

The trend estimate in January 2001 for white table wine in soft packs was 4.0% higher than January 2000, but was 3.3% lower than in January 1998. The January estimate for red/rosé in soft pack was 2.5% lower than on January 2000, but up 23.4% on January 1998.