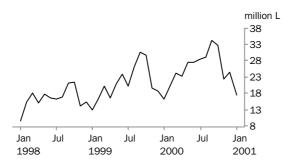

#### TREND ESTIMATES

- The trend series for total domestic wine sales of Australian produced wine fell 0.4% in January to 31.8 million litres. However, the trend estimate was 5.3% higher than January 2000.
- The trend estimate for white table wine decreased by 0.4% in January but was 4.8% higher than January 2000.
- The trend estimate for red and rosé wine has increased by 0.3% in January and is 11.4% higher than January 2000.

#### SEASONALLY ADJUSTED ESTIMATES

- The seasonally adjusted estimates for total sales of Australian produced wine was 33.2 million litres, up 6.1% on December 2000.
- The seasonally adjusted estimate for white table wine increased by 9.4% in January 2001, while the estimate for red/rosé increased by 3.2%.

## ORIGINAL ESTIMATES

• In original terms, 20.8 million litres of Australian produced wine was sold domestically by winemakers in January. Following the seasonal pattern this was down 47.8% on December 2000 but was 26.5% higher than January 2000 which was an unusually low month following millenium sales.