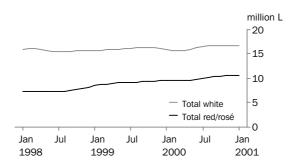

TOTAL WHITE AND RED/ROSÉ TABLE WINE The trend estimate for the domestic sales of total white table wine was 4.8% higher than January 2000 and up 4.5% on January 1998. The trend estimate for total red/rosé has increased 11.4% since January 2000 and 46.1% since January 1998.